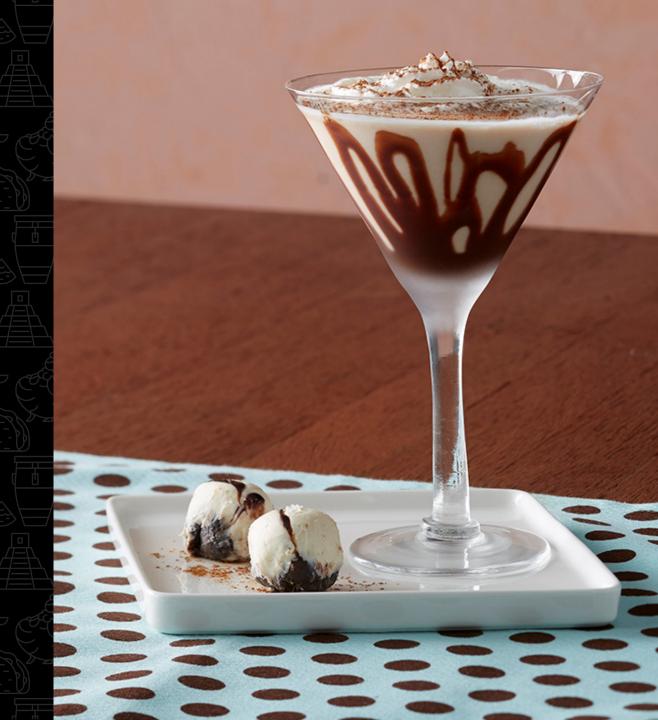

## SPICY CHOCOLATE MARTINI WITH BAILEYS® BROWNIE TRUFFLES

## SPICY CHOCOLATE MARTINI WITH BAILEYS® BROWNIE TRUFFLES

| CLIENT                                 | MEASURE   | INGREDIENTS                                                  | PRODUCT #  | DISTRIBUTOR # |
|----------------------------------------|-----------|--------------------------------------------------------------|------------|---------------|
| Sara Lee <sup>®</sup> Frozen<br>Bakery | 2 oz.     | Bistro Collection® Baileys® Dark<br>Chocolate Swirl Brownie* | 8796       |               |
| Hershey <sup>®</sup> Foodservice       | 2 Tbsp.   | HERSHEY'S® Chocolate Syrup,<br>divided                       | 30570      |               |
|                                        | 2 ½ oz.   | Half and Half                                                |            |               |
|                                        | 2 oz.     | Pepper Vodka                                                 |            |               |
| Conagra <sup>®</sup><br>Foodservice    | 1 oz.     | Reddi-Wip <sup>®</sup> Real Cream Whipped<br>Topping         | 7027249138 |               |
| Hershey <sup>®</sup> Foodservice       | As needed | HERSHEY'S® Natural Cocoa*                                    | 63505      |               |
|                                        | As needed | Cinnamon, Ground                                             |            |               |
|                                        |           |                                                              |            |               |
|                                        |           |                                                              |            |               |
|                                        |           |                                                              |            |               |
|                                        |           |                                                              |            |               |
|                                        |           |                                                              |            |               |
|                                        |           |                                                              |            |               |

- 1. Roll small balls out of the brownies working the frosting onto the outer layer.
- 2. PREPARE GLASS: Lace inside of martini glass with 1 tablespoon HERSHEY'S® Chocolate Syrup.
- 3. PREPARE MARTINI: Mix remaining tablespoon of chocolate syrup, half and half and pepper vodka together in a shaker filled with ice. Shake and pour in the prepared glass.
- 4. Top the drink with whipped cream, and dust the top with cocoa powder and cinnamon. Serve with brownie truffles on the side.