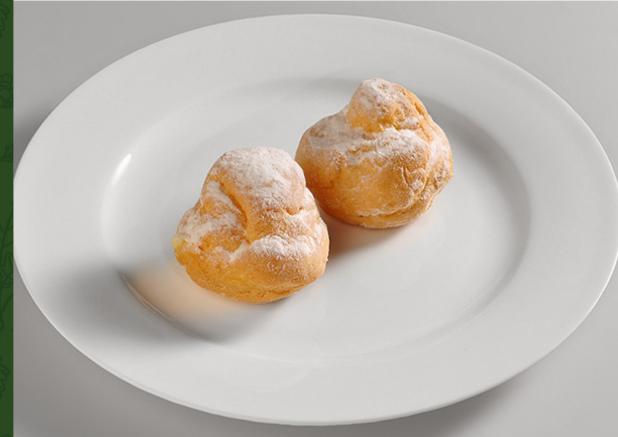

## **Dessert Trio Share-Box**

This dessert share-box has a trio of deliciousness for two. Cream puffs, brownies and a salted caramel truffle cheesecake. These sweet endings are accompanied by a delightful raspberry fruit topping for dipping or spreading. Happy Holidays!

## **DESSERT TRIO SHARE-BOX**

| CLIENT                    | MEASURE | INGREDIENTS                                   | PRODUCT<br>COST | PRODUCT # | DISTRIBUTOR # |
|---------------------------|---------|-----------------------------------------------|-----------------|-----------|---------------|
| Savor Imports             | 10 each | Mini Cream Puff, Thawed                       | 1.90            | 599024    |               |
| Sara Lee<br>Frozen Bakery | 5 each  | Sara Lee IW Cake Brownie                      | 3.50            | 8640      |               |
| Sara Lee<br>Frozen Bakery | 5 each  | Sara Lee Salted Caramel Truffle Cheesecake IW | 6.55            | 20024     |               |
| Norpac                    | 2 ½ cup | Flav-R-Pac Raspberry Fruit Topping            | 4.80            | 50672     |               |
|                           | 5 tsp.  | Powdered Sugar For Dusting                    | .05             |           |               |
|                           |         |                                               |                 |           |               |
|                           |         |                                               |                 |           |               |
|                           |         |                                               |                 |           |               |
|                           |         |                                               |                 |           |               |
|                           |         |                                               |                 |           |               |
|                           |         |                                               |                 |           |               |
|                           |         |                                               |                 |           |               |

YIELD: 10 Servings (5 boxes)

- 1. In each elegant box with a doily or napkin on the bottom, place the brownie and the cheesecake. Put each cream puff in a paper holder and dust with powdered sugar. Place in the box.
- 2. Serve the raspberry topping in an elegant cup with a lid. Add a fork, a knife and napkins. Shareable for two.