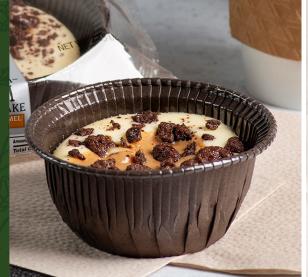

## **Dessert Trio Share-Box**

This dessert share-box has a trio of deliciousness for two. Cream puffs, brownies and a salted caramel truffle cheesecake. These sweet endings are accompanied by a delightful raspberry fruit topping for dipping or spreading. Happy Holidays!

## **DESSERT TRIO SHARE-BOX**

| CLIENT                    | MEASURE | INGREDIENTS                                   | PRODUCT<br>COST | PRODUCT # | DISTRIBUTOR # |
|---------------------------|---------|-----------------------------------------------|-----------------|-----------|---------------|
| Savor Imports             | 10 each | Mini Cream Puff, Thawed                       | 1.90            | 599024    |               |
| Sara Lee<br>Frozen Bakery | 5 each  | Sara Lee IW Cake Brownie                      | 3.50            | 8640      |               |
| Sara Lee<br>Frozen Bakery | 5 each  | Sara Lee Salted Caramel Truffle Cheesecake IW | 6.55            | 20024     |               |
| Norpac                    | 2 ½ cup | Flav-R-Pac Raspberry Fruit Topping            | 4.80            | 50672     |               |
|                           | 5 tsp.  | Powdered Sugar For Dusting                    | .05             |           |               |
|                           |         |                                               |                 |           |               |
|                           |         |                                               |                 |           |               |
|                           |         |                                               |                 |           |               |
|                           |         |                                               |                 |           |               |
|                           |         |                                               |                 |           |               |
|                           |         |                                               |                 |           |               |
|                           |         |                                               |                 |           |               |