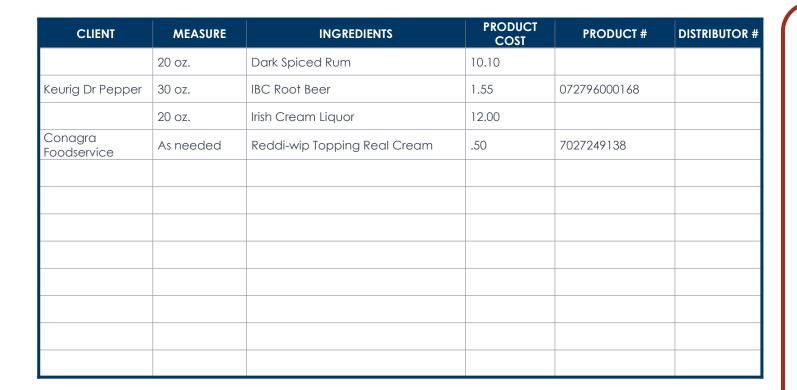

## Pirate's Plank

This Halloween inspired beverage has flavors of the finest root beer with dark spiced rum, Irish cream liquor and topped off with creamy whipped topping. Walk the plank!

#### Directions for the Consumer:

- 1. Fill four glasses with crushed ice.
- 2. Pour dark spiced rum over ice, followed by the IBC Root Beer.
- 3. Gently float the Irish cream on top.
- 4. Garnish with a dollop of whipped cream and serve immediately.

#### FOOD COST CALCULATOR

| Menu Price \$ | \$60.00 |
|---------------|---------|
| Total Cost \$ | \$24.15 |
| Cost Margin % | 40%     |
| Net Profit \$ | \$35.85 |

Recipe Created by:

Chef Miguel Palmieri