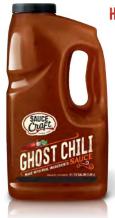

#### NASHVILLE HOT SAUCE

A high in demand spicy sauce flavored with smoked paprika, Cayenne pepper, brown sugar, garlic, and black pepper

23328SCR, 4/0.5 gal

HEAT METER

**>>>**+

Your go-to adventurous and ethnic flavor. A spicy tomato-based sauce flavored with ghost chili peppers, garlic, jalapeño peppers, cumin, and lime juice

23314SCR, 4/0.5 gal

HEAT METER

**)**))