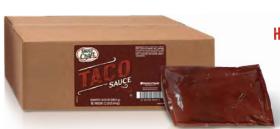

#### TACO SAUCE

A slightly spicy tomato-based sauce flavored with red chili pepper, cumin, garlic, and oregano. A universally known and versatile flavor that can be applied on ethnic and American dishes.

23057SCR, 8/24 oz. pouch

FOR THE FULL SAUCE CRAFT PORTFOLIO,

CLICK HERE